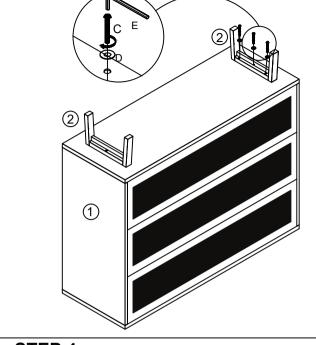

#### **HARDWARE LIST**

| C. | Allen Bolt<br>6 x 25 mm | 6 |
|----|-------------------------|---|
| D. | Washer<br>8 x 16 mm     | 6 |
| E. | Allen Key<br>4mm        | 1 |
|    |                         |   |

STEP 2.