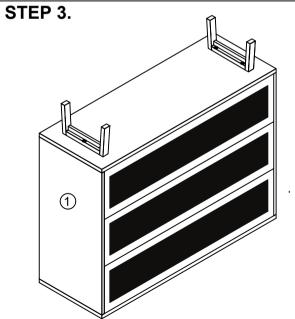

MBLY INSTRUCTIONS.**

ASHTON 3 DRAWER CHEST BLACK

BZ-1068-02



THANK YOU FOR YOUR PURCHASE!

## **PARTS & HARDWARE.**

### **PART LIST**

| NO. | DESCRIPTION        | IMAGE | Qty |
|-----|--------------------|-------|-----|
| Α.  | CHEST OF<br>DRAWER |       | 1   |
| В.  | LEG                |       | 2   |

#### **HARDWARE LIST**

| C. | Allen Bolt<br>6 x 25 mm | 6 |
|----|-------------------------|---|
| D. | Washer<br>8 x 16 mm     | 6 |
| E. | Allen Key<br>4mm        | 1 |
|    |                         |   |

#### NOTES.

Thank you for purchasing this quality product! Be sure to check all packing material carefully for small part that May have come loose inside the carton during shipping.

**CAUTION:** The Item is heavy, assembly should be performed by four people.







STEP 2.