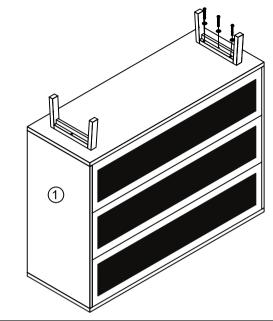

### **PART LIST**

| NO. | DESCRIPTION        | IMAGE | Qty |
|-----|--------------------|-------|-----|
| Α.  | CHEST OF<br>DRAWER |       | 1   |
| В.  | LEG                |       | 2   |

#### **HARDWARE LIST**

| C. | Allen Bolt<br>6 x 25 mm | 6 |
|----|-------------------------|---|
| D. | Washer<br>8 x 16 mm     | 6 |
| E. | Allen Key<br>4mm        | 1 |
|    |                         |   |