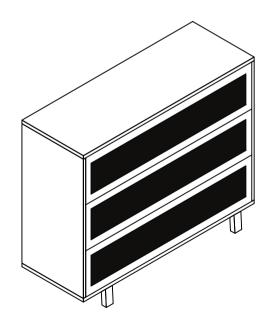

### **PART LIST**

| NO. | DESCRIPTION        | IMAGE | Qty |
|-----|--------------------|-------|-----|
| Α.  | CHEST OF<br>DRAWER |       | 1   |
| В.  | LEG                |       | 2   |