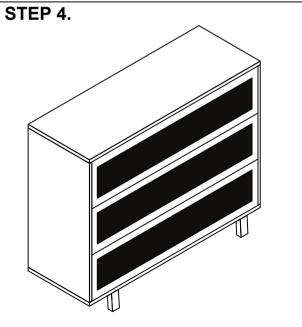

LY INSTRUCTIONS.**

ASHTON 3 DRAWER CHEST BLACK

BZ-1068-02



THANK YOU FOR YOUR PURCHASE!

## **PARTS & HARDWARE.**

### **PART LIST**

| NO. | DESCRIPTION        | IMAGE | Qty |
|-----|--------------------|-------|-----|
| Α.  | CHEST OF<br>DRAWER |       | 1   |
| В.  | LEG                |       | 2   |

#### **HARDWARE LIST**

| C. | Allen Bolt<br>6 x 25 mm | 6 |
|----|-------------------------|---|
| D. | Washer<br>8 x 16 mm     | 6 |
| E. | Allen Key<br>4mm        | 1 |
|    |                         |   |

#### NOTES.

Thank you for purchasing this quality product! Be sure to check all packing material carefully for small part that May have come loose inside the carton during shipping.

**CAUTION:** The Item is heavy, assembly should be performed by four people.







STEP 2.